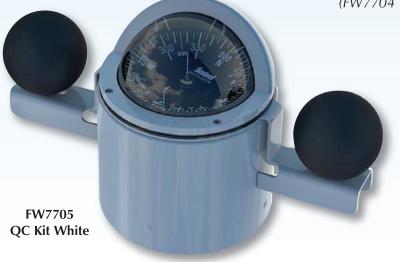

- The SESTREL Navigator Compass Well Fit. (FW7700 Well Fit Black / FW7701 Well Fit White)
- The SESTREL Navigator Compass Binnacle (FW7702 Binnacle Black / FW7703 Binnacle White)
- The SESTREL Navigator Compass additional Quadrantal Correction Kit. (Does not include Compass) (FW7704 QC Kit Black / FW7705 QC Kit White)

#### **Correction**

B & C correction built in on both Well-Fit & Binnacle versions. Heeling correction pockets included (user to provide magnets).

Quadrantal Correction (QC) kit available as an option for Binnacle version.