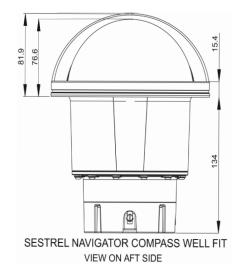

- The SESTREL Navigator Compass Well Fit. (FW7700 Well Fit Black / FW7701 Well Fit White)
- The SESTREL Navigator Compass Binnacle (FW7702 Binnacle Black / FW7703 Binnacle White)
- The SESTREL Navigator Compass additional Quadrantal Correction Kit. (Does not include Compass) (FW7704 QC Kit Black / FW7705 QC Kit White)

#### Weights

Well Fit 2.16kg Binnacle 2.81kg Binnacle with Quadrantal Correction 4.12kg

#### **Apparent Card Diameter**

135mm