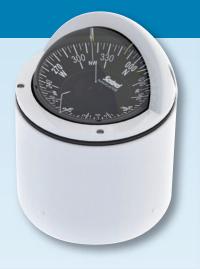

- The SESTREL Navigator Compass Well Fit. (FW7700 Well Fit Black / FW7701 Well Fit White)
- The SESTREL Navigator Compass Binnacle (FW7702 Binnacle Black / FW7703 Binnacle White)
- The SESTREL Navigator Compass additional Quadrantal Correction Kit. (Does not include Compass) (FW7704 QC Kit Black / FW7705 QC Kit White)

#### Colour

Black or White on all models.