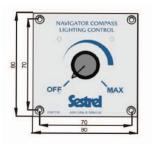

#### **Optional Extra**

Sestrel Navigator Compass Lighting Control. (FW7710)

In accordance with our policy of continuous development, changes may be made from time to time without prior notice.