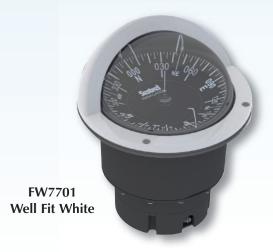

- The SESTREL Navigator Compass Well Fit. (FW7700 Well Fit Black / FW7701 Well Fit White)
- The SESTREL Navigator Compass Binnacle (FW7702 Binnacle Black / FW7703 Binnacle White)
- The SESTREL Navigator Compass additional Quadrantal Correction Kit. (Does not include Compass) (FW7704 QC Kit Black / FW7705 QC Kit White)