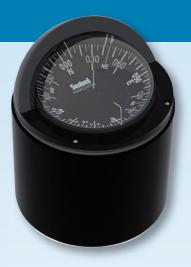

- The SESTREL Navigator Compass Well Fit. (FW7700 Well Fit Black / FW7701 Well Fit White)
- The SESTREL Navigator Compass Binnacle (FW7702 Binnacle Black / FW7703 Binnacle White)
- The SESTREL Navigator Compass additional Quadrantal Correction Kit. (Does not include Compass) (FW7704 QC Kit Black / FW7705 QC Kit White)

#### Colour

Black or White on all models.