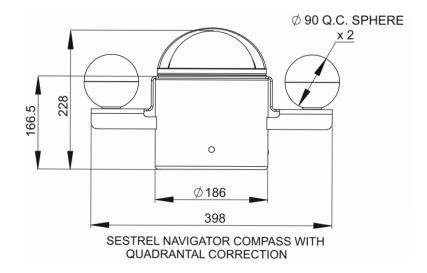

- The SESTREL Navigator Compass Well Fit. (FW7700 Well Fit Black / FW7701 Well Fit White)
- The SESTREL Navigator Compass Binnacle (FW7702 Binnacle Black / FW7703 Binnacle White)
- The SESTREL Navigator Compass additional Quadrantal Correction Kit. (Does not include Compass) (FW7704 QC Kit Black / FW7705 QC Kit White)

#### **Correction**

B & C correction built in on both Well-Fit & Binnacle versions. Heeling correction pockets included (user to provide magnets).

Quadrantal Correction (QC) kit available as an option for Binnacle version.