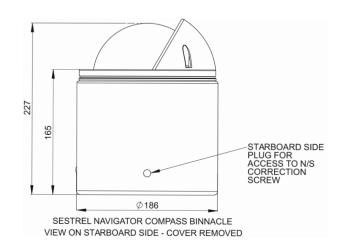

FW7702 Binnacle White

FW7703 Binnacle Black

Available in three separate models, all including a compass dome cover in matching colour, the SESTREL Navigator Compass is diverse in design to suit any bridge or cockpit formation. These models and part numbers are:

- The SESTREL Navigator Compass Well Fit. (FW7700 Well Fit Black / FW7701 Well Fit White)
- The SESTREL Navigator Compass Binnacle (FW7702 Binnacle Black / FW7703 Binnacle White)
- The SESTREL Navigator Compass additional Quadrantal Correction Kit. (Does not include Compass) (FW7704 QC Kit Black / FW7705 QC Kit White)

#### **Correction**

B & C correction built in on both Well-Fit & Binnacle versions. Heeling correction pockets included (user to provide magnets).

Quadrantal Correction (QC) kit available as an option for Binnacle version.