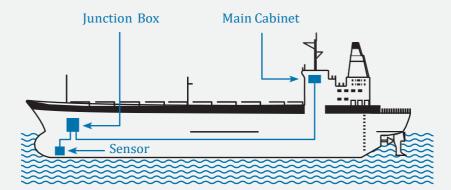

## How to select the sensor location?

The flat sensor surface measures the water speed along the hull. The sensor must be located near to the bow, as far forward as possible. It must always remain immerged.